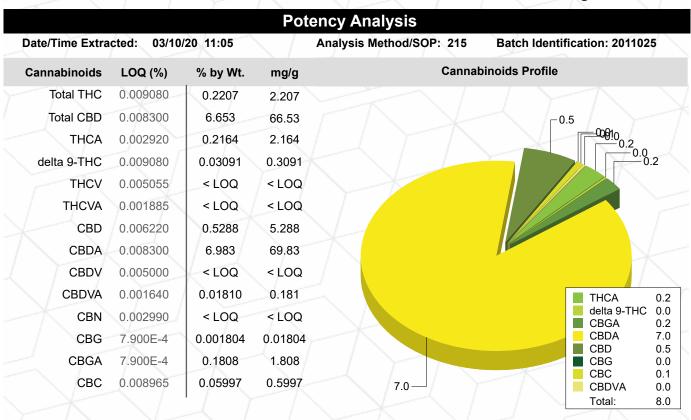

### **Results at a Glance**

Total THC: 0.2207 %

Total CBD: 6.653 %

Russell Kubfeld

Russell Kuhfeld Quality Officer - 3/12/2020

#### **Lightning Auto**

Sample ID: G0C0119-04

Test ID: 5001534 Source ID:

**Date Sampled: 03/09/20** 

Matrix: Industrial Hemp

Date Accepted: 03/09/20

Sovereign Fields, LLC

Total THC = delta 9-THC + (THCA \* 0.877)

Total CBD = CBD + (CBDA \* 0.877)

LOQ=Limit of Quantification, the lowest measurable concentration of an analyte.

Russell Kuhfeld Quality Officer - 3/12/2020