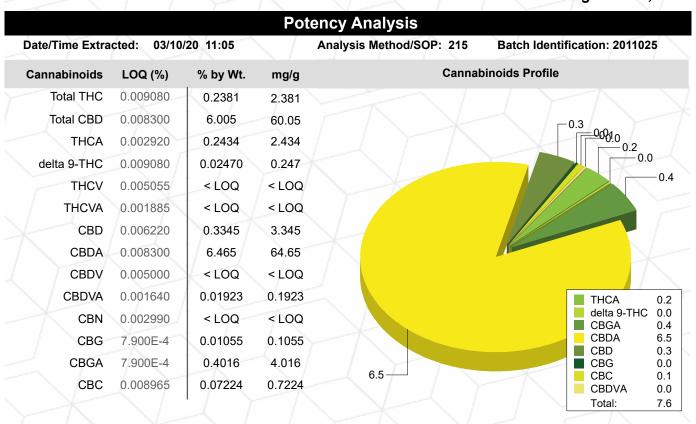

### **Results at a Glance**

Total THC: 0.2381 %

Total CBD: 6.005 %

### Hemp Auto V1.0 #1 Lightning - WC

Sample ID: G0C0119-01

Matrix: Industrial Hemp

Test ID: 5001531
Source ID:

Date Sampled: 03/09/20

Date Accepted: 03/09/20

Sovereign Fields, LLC

Total THC = delta 9-THC + (THCA \* 0.877)

Total CBD = CBD + (CBDA \* 0.877)

LOQ=Limit of Quantification, the lowest measurable concentration of an analyte.

# Quality Control Potency

Batch: 2011025 - 215-Hemp

| Blank(2011025-BLK1) |        |          |       |                  |                |                |  |  |
|---------------------|--------|----------|-------|------------------|----------------|----------------|--|--|
| Analyte             | Result | LOQ      | Units | %Recovery Limits | Extracted      | Analyzed       |  |  |
| THCA                | < LOQ  | 0.002920 | %     |                  | 03/10/20 11:05 | 03/10/20 17:28 |  |  |
| delta 9-THC         | < LOQ  | 0.009080 | %     |                  | 03/10/20 11:05 | 03/10/20 17:28 |  |  |
| THCV                | < LOQ  | 0.005055 | %     |                  | 03/10/20 11:05 | 03/10/20 17:28 |  |  |
| THCVA               | < LOQ  | 0.001885 | %     |                  | 03/10/20 11:05 | 03/10/20 17:28 |  |  |
| CBD                 | < LOQ  | 0.001555 | %     |                  | 03/10/20 11:05 | 03/10/20 17:28 |  |  |
| CBDA                | < LOQ  | 0.002075 | %     |                  | 03/10/20 11:05 | 03/10/20 17:28 |  |  |
| CBDV                | < LOQ  | 0.005000 | %     |                  | 03/10/20 11:05 | 03/10/20 17:28 |  |  |
| CBDVA               | < LOQ  | 0.001640 | %     |                  | 03/10/20 11:05 | 03/10/20 17:28 |  |  |
| CBN                 | < LOQ  | 0.002990 | %     |                  | 03/10/20 11:05 | 03/10/20 17:28 |  |  |
| CBG                 | < LOQ  | 7.900E-4 | %     |                  | 03/10/20 11:05 | 03/10/20 17:28 |  |  |
| CBGA                | < LOQ  | 7.900E-4 | %     |                  | 03/10/20 11:05 | 03/10/20 17:28 |  |  |
| CBC                 | < LOQ  | 0.008965 | %     |                  | 03/10/20 11:05 | 03/10/20 17:28 |  |  |